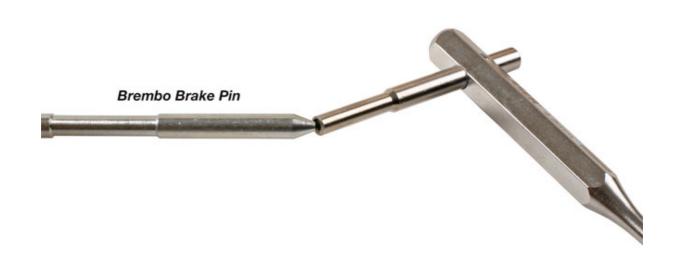

## **Twin Function Brake Punch 3mm**

A specially designed, 3mm pin punch particularly suited to use on vehicle brake pad pins where the pins are a tight fit and the ends of the pins at risk of spreading out (mushrooming) and jamming in the caliper which can happen when standard flat punches are used. This issue is often seen with Brembo type calipers. The punch is made up of 2 punches in one, the short punch has a specially machined, concaved end that ensures the initial force of impact is concentrated on the circumference of the pin to significantly reduce the chances of mushrooming. Once the pin has moved, the longer pin can be used to continue the removal process.

## **Additional Information**

- Double punch to assist in the removal of stuck brake pins.
- Size: 3mm x 130 / 60mm.
- · Concaved ended short pin combined with full length extraction pin.
- · Manufactured from chrome vanadium & plated for corrosion resistance.
- Punches are considered consumable; 3 pin set available please see Laser Part No. 7865. Other sizes available please see Laser Part Nos. 7867 (4.8mm), 7868 (5.5mm). EU Registered Design.