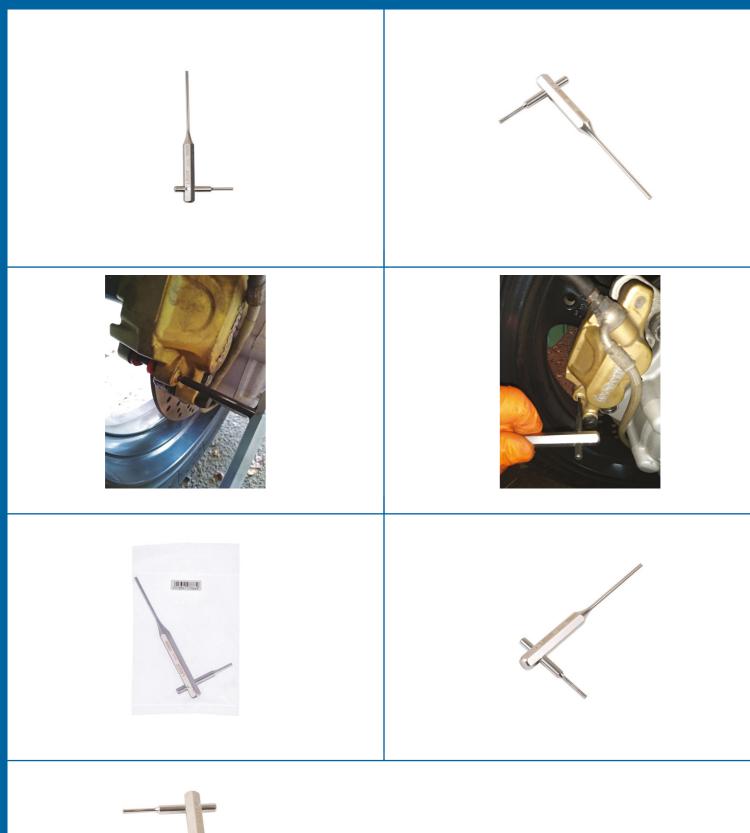

## **Twin Function Brake Punch 3mm**

A specially designed, 3mm pin punch particularly suited to use on vehicle brake pad pins where the pins are a tight fit and the ends of the pins at risk of spreading out (mushrooming) and jamming in the caliper which can happen when standard flat punches are used. This issue is often seen with Brembo type calipers. The punch is made up of 2 punches in one, the short punch has a specially machined, concaved end that ensures the initial force of impact is concentrated on the circumference of the pin to significantly reduce the chances of mushrooming. Once the pin has moved, the longer pin can be used to continue the removal process.

## **Additional Information**

- Double punch to assist in the removal of stuck brake pins.
- Size: 3mm x 130 / 60mm.
- · Concaved ended short pin combined with full length extraction pin.
- · Manufactured from chrome vanadium & plated for corrosion resistance.
- Punches are considered consumable; 3 pin set available please see Laser Part No. 7865. Other sizes available please see Laser Part Nos. 7867 (4.8mm), 7868 (5.5mm). EU Registered Design.